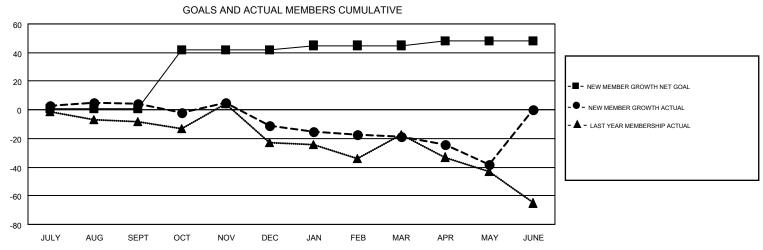

## GMT MONTHLY MEMBERSHIP PROGRESS REPORT

Results as of: 5/31/2017

Multiple District 28

GMT: KENNETH SCHWOLS

LOCATION: UTAH

GMT CA 1

|               | Club          | ns.       |               | Members  RESULTS FOR 2016-2017 |                                                                |                                                              |                                              |  |
|---------------|---------------|-----------|---------------|--------------------------------|----------------------------------------------------------------|--------------------------------------------------------------|----------------------------------------------|--|
|               | RESULTS FOR   |           |               |                                |                                                                |                                                              |                                              |  |
| QUARTER       | NEW CLUB GOAL | NEW CLUBS | DROPPED CLUBS | QUARTER                        | NEW MEMBER GROWTH<br>NET GOAL (not reinstated<br>or transfers) | NEW MEMBER<br>GROWTH ACTUAL (not<br>reinstated or transfers) | DROPPED MEMBERS ACTUAL (including transfers) |  |
| JULY/AUG/SEPT | 0             | 0         | 1             | JULY/AUG/SEPT                  | 1                                                              | 32                                                           | 28                                           |  |
| OCT/NOV/DEC   | 2             | 0         | 1             | OCT/NOV/DEC                    | 41                                                             | 30                                                           | 45                                           |  |
| JAN/FEB/MAR   | 0             | 0         | 0             | JAN/FEB/MAR                    | 3                                                              | 21                                                           | 29                                           |  |
| APR/MAY/JUNE  | 0             | 0         | 0             | APR/MAY/JUNE                   | 3                                                              | 19                                                           | 38                                           |  |